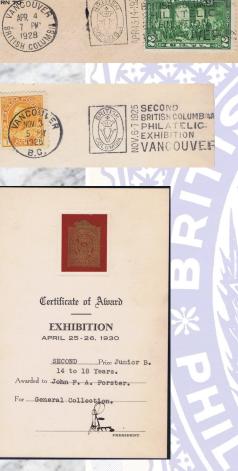

**B C Philatelic Society Proudly Presents** 

Three-day National and Regional Stamp Show Commemorating the 100th Anniversary of the founding of the British Columbia Philatelic Society

30 Dealer Tables Coffee and Tea Over 100 Exhibit Frames Accredited Exhibit Judging Show Souvenirs Awards Banquet Free Stamps for Kids 50/50 Draws Free Parking Admission by Donation